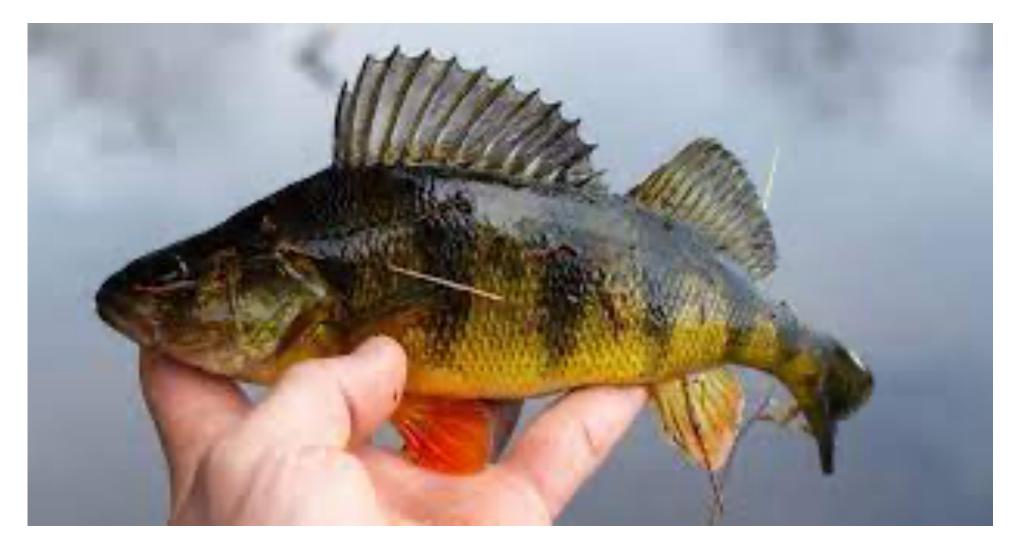

Answer: Brook trout

Answer: White sucker

Answer: Yellow Perch

Answer: Fallfish

Answer: Shad

Answer: Whiter Perch

Answer: Atlantic Salmon

Answer: Pumpkinseed Sunfish