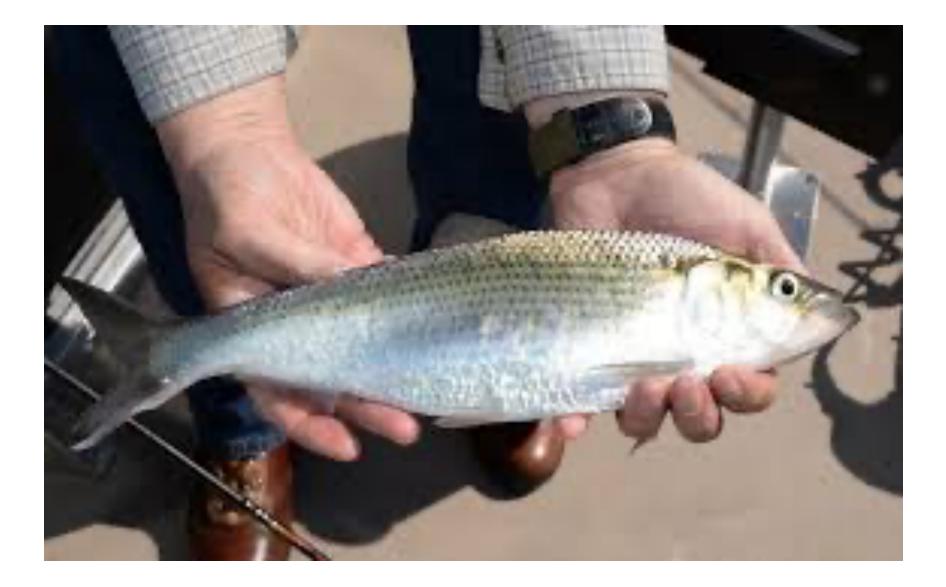

Answer: Brook trout

Answer: White sucker

Answer: Yellow Perch

Answer: Fallfish

Answer: Shad

Answer: Whiter Perch

Answer: Atlantic Salmon

Answer: Pumpkinseed Sunfish