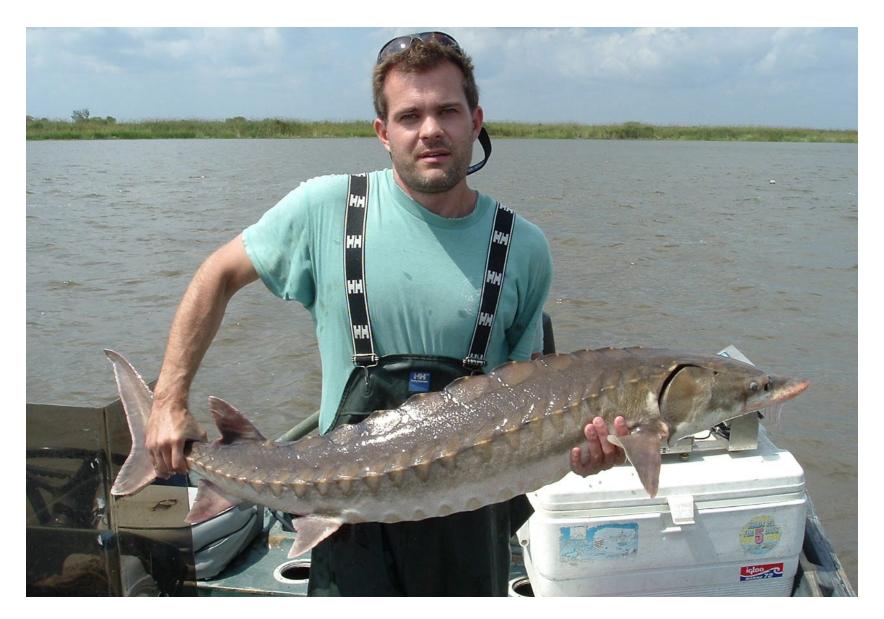

## Fish ID Game

Answer: American Eel

Answer: Red Breasted Sunfish

Answer: Striped Bass

Answer: Chain Pickerel

Answer: Smallmouth Bass

Answer: Shortnose Sturgeon

Answer: Muskellnge

| Shortnose Sturgeon | White Perch     |
|--------------------|-----------------|
| Chain Pickerel     | Fallfish        |
| Muskellunge        | Striped Bass    |
| Shad               | Smallmouth Bass |