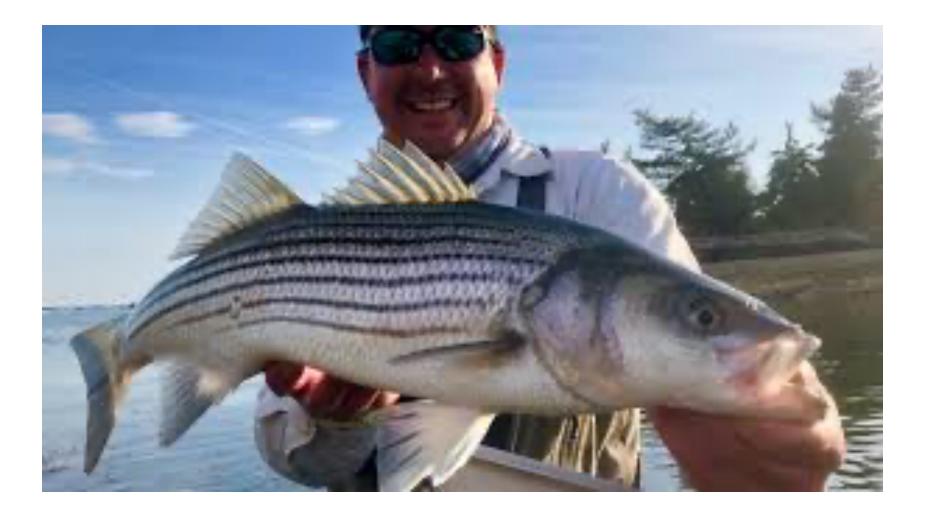

## Fish ID Game

Answer: American Eel

Answer: Red Breasted Sunfish

Answer: Striped Bass

Answer: Chain Pickerel

Answer: Smallmouth Bass

Answer: Shortnose Sturgeon

Answer: Muskellnge