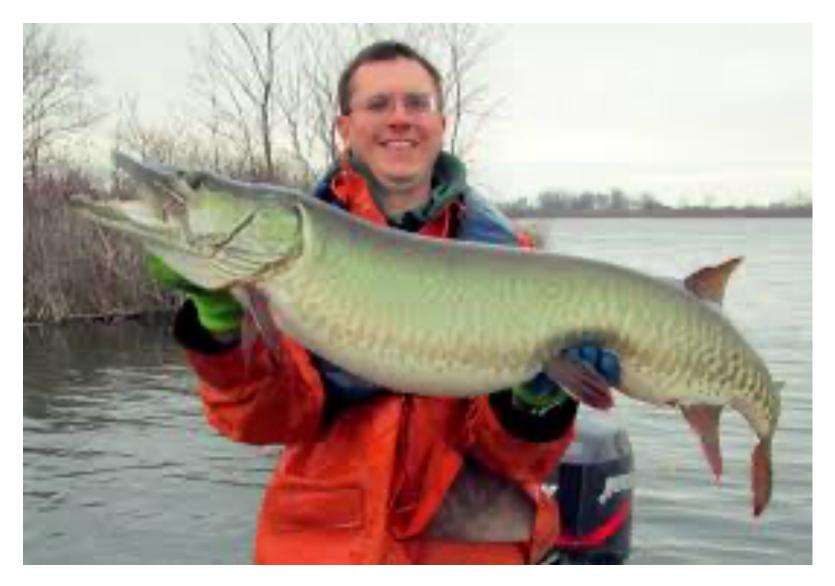

## Fish ID Game

Answer: American Eel

Answer: Red Breasted Sunfish

Answer: Striped Bass

Answer: Chain Pickerel

Answer: Smallmouth Bass

Answer: Shortnose Sturgeon

Answer: Muskellnge

| Shortnose Sturgeon | White Perch     |
|--------------------|-----------------|
| Chain Pickerel     | Fallfish        |
| Muskellunge        | Striped Bass    |
| Shad               | Smallmouth Bass |