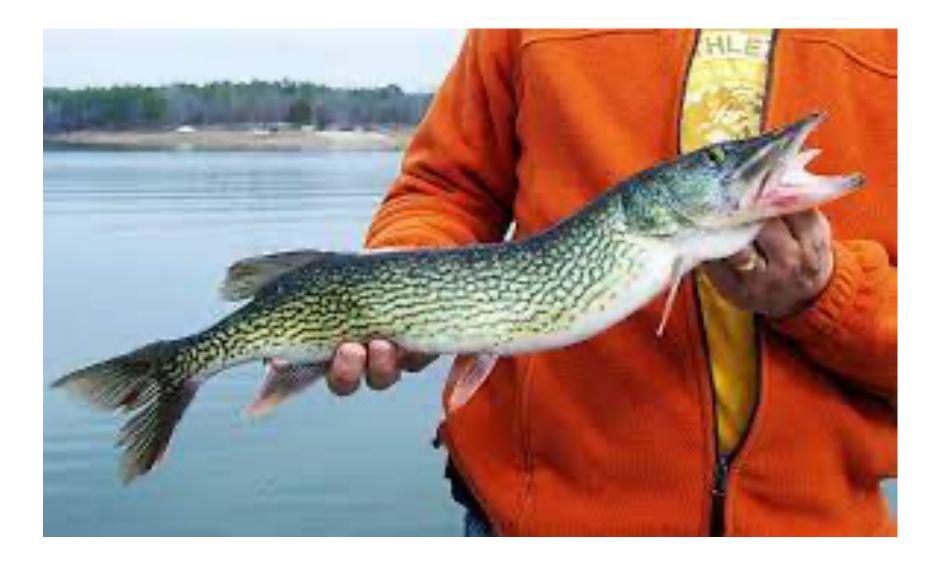

## Fish ID Game

Answer: American Eel

Answer: Red Breasted Sunfish

Answer: Striped Bass

Answer: Chain Pickerel

Answer: Smallmouth Bass

Answer: Shortnose Sturgeon

Answer: Muskellnge