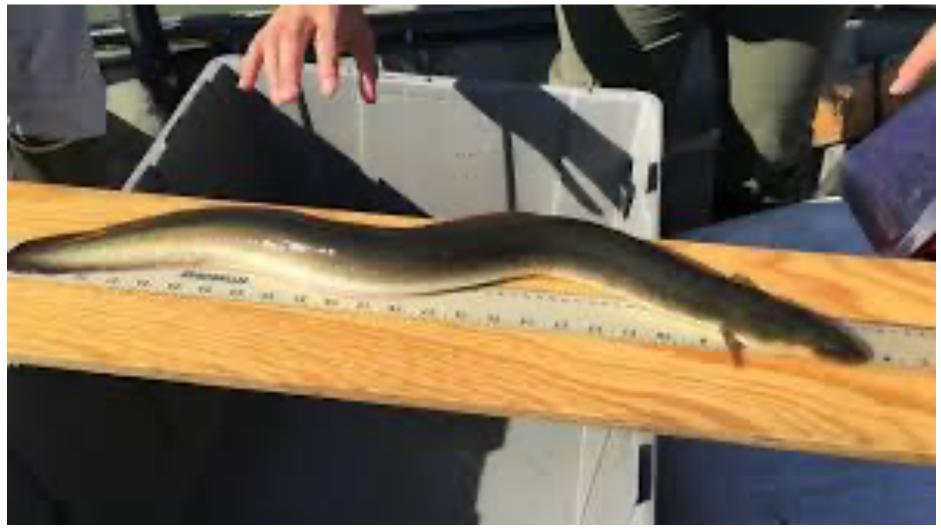

## Fish ID Game

Answer: American Eel

Answer: Red Breasted Sunfish

Answer: Striped Bass

Answer: Chain Pickerel

Answer: Smallmouth Bass

Answer: Shortnose Sturgeon

Answer: Muskellnge