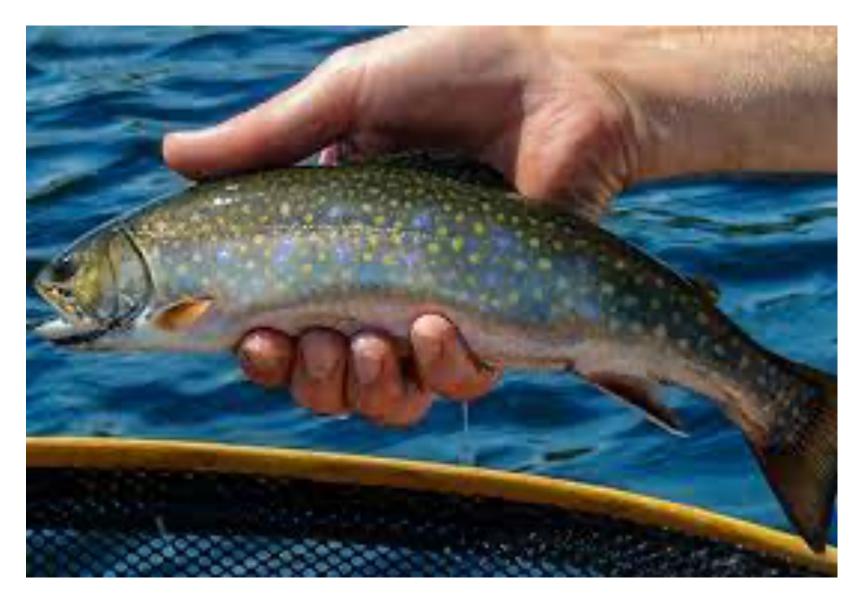

Answer: Brook trout

Answer: White sucker

Answer: Yellow Perch

Answer: Fallfish

Answer: Shad

Answer: Whiter Perch

Answer: Atlantic Salmon

Answer: Pumpkinseed Sunfish

| Atlantic Salmon | Red-Breasted Sunfish |
|-----------------|----------------------|
| American Eel    | Pumpkinseed Sunfish  |
| Brook Trout     | Sea Lamprey          |
| White Sucker    | Yellow Perch         |