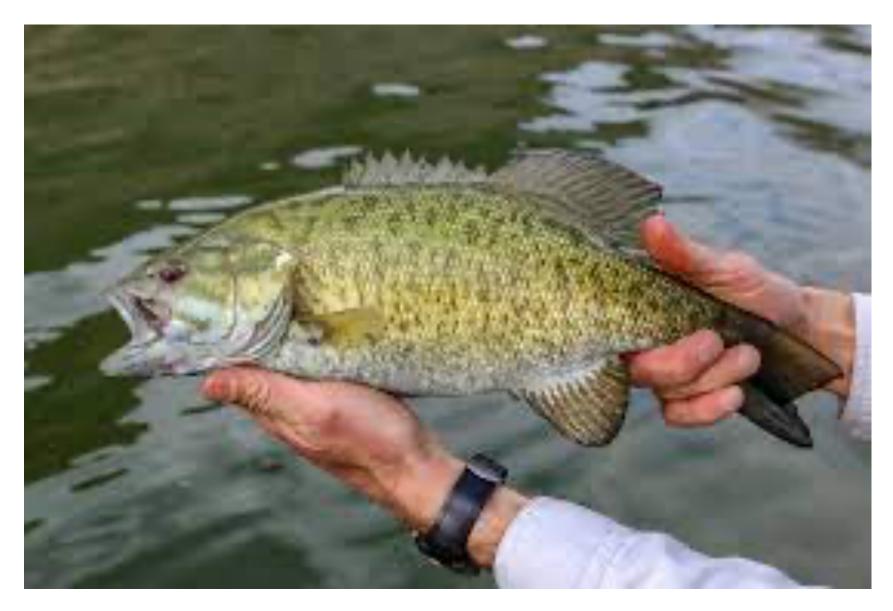

## Fish ID Game

Answer: American Eel

Answer: Red Breasted Sunfish

Answer: Striped Bass

Answer: Chain Pickerel

Answer: Smallmouth Bass

Answer: Shortnose Sturgeon

Answer: Muskellnge

| Atlantic Salmon | Red-Breasted Sunfish |
|-----------------|----------------------|
| American Eel    | Pumpkinseed Sunfish  |
| Brook Trout     | Sea Lamprey          |
| White Sucker    | Yellow Perch         |

| Shortnose Sturgeon | White Perch     |
|--------------------|-----------------|
| Chain Pickerel     | Fallfish        |
| Muskellunge        | Striped Bass    |
| Shad               | Smallmouth Bass |