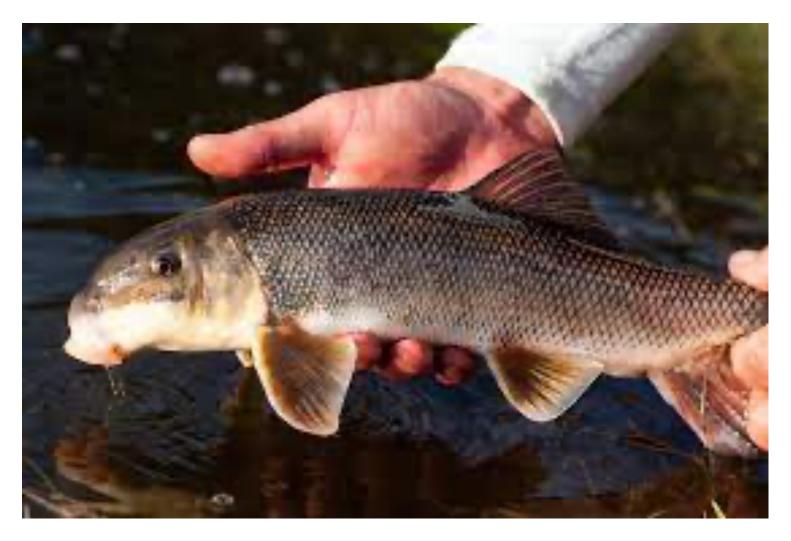

Answer: Brook trout

Answer: White sucker

Answer: Yellow Perch

Answer: Fallfish

Answer: Shad

Answer: Whiter Perch

Answer: Atlantic Salmon

Answer: Pumpkinseed Sunfish