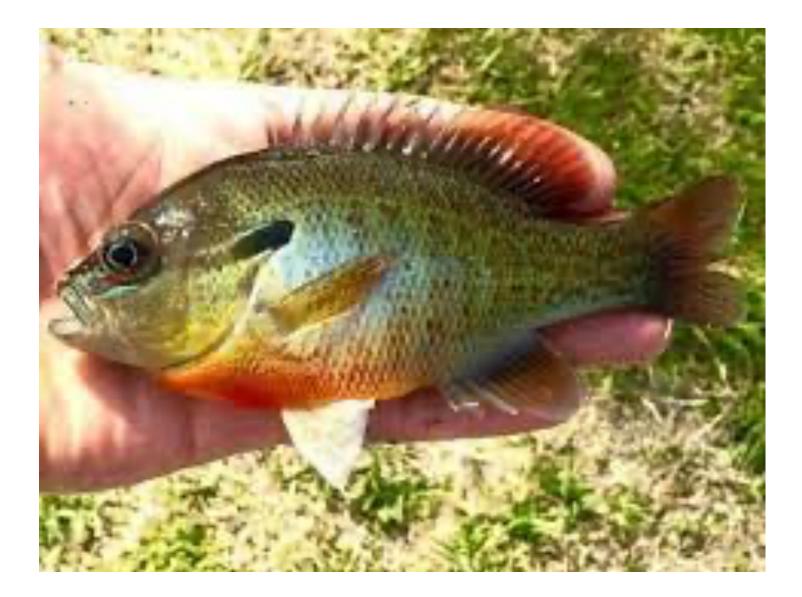

Answer: Brook trout

Answer: White sucker

Answer: Yellow Perch

Answer: Fallfish

Answer: Shad

Answer: Whiter Perch

Answer: Atlantic Salmon

Answer: Pumpkinseed Sunfish