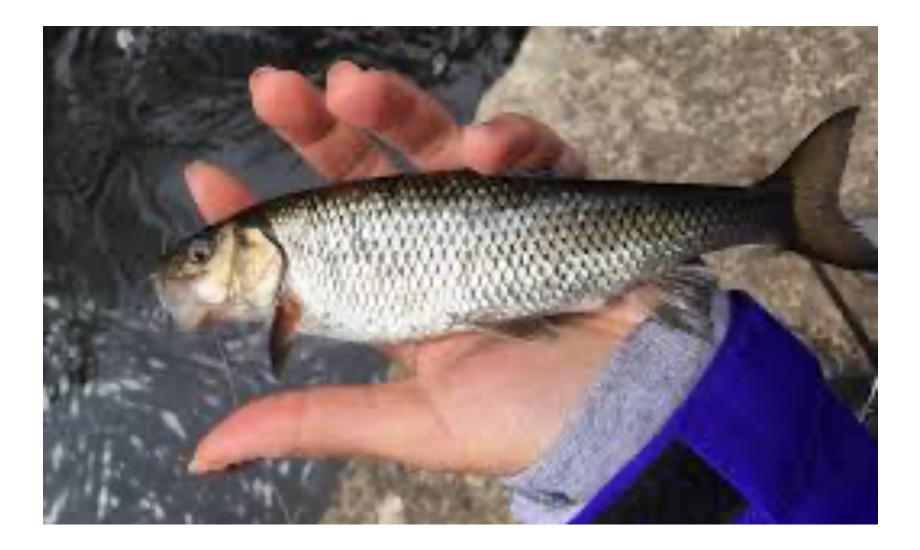

Answer: Brook trout

Answer: White sucker

Answer: Yellow Perch

Answer: Fallfish

Answer: Shad

Answer: Whiter Perch

Answer: Atlantic Salmon

Answer: Pumpkinseed Sunfish